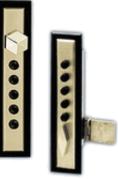

The Unican 9600 Series cabinet locks are specifically designed for cabinet doors, desk drawers, and similar applications. Cabinet locks can be installed in a horizontal or vertical position

The Keyless Lock Store (http://www.nokey.com/), (516) 625-3184

## MrLock

(http://www.mrlock.com/eshop/ locks/mfg/kaba/simplex/9600.h tml?id=7p2Ldbqo), (817) 571-1324

|        | Deadbolt Models                                                                                           |
|--------|-----------------------------------------------------------------------------------------------------------|
| (Crin) | <ul> <li>Available as a standard cabinet lock or as part of<br/>the C9600 Series (model C9601)</li> </ul> |
| - Fil  | - Specific models designed for wood or sheet metal                                                        |
| P      | - Convertible end or cross throw                                                                          |
|        | - Must be manually relocked                                                                               |
| 1      | Spring Latch Model                                                                                        |
| T      | - Part of the C9600 Series (model C9602)                                                                  |
| 1000   | - For wood applications only                                                                              |
| 1      | - End throw                                                                                               |
|        | - Relocks automatically each time door closes                                                             |

Model Numbers 9601 or 9602, Approximately \$59-65